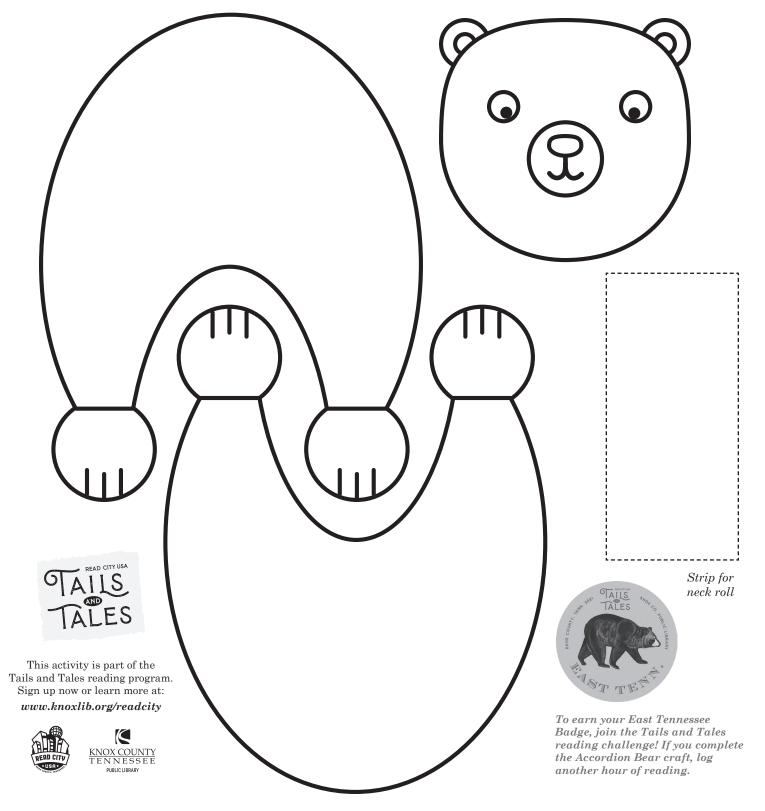

## **Accordion Black Bear**

Color and cut out your bear head, legs, and strips for the accordion body (following page). *Hint: Color both sides of the accordion*. Glue (or tape) two strips together to make a long strip, then repeat with remaining strips. Overlap the corners of the two long strips, at right angles, and glue together. Then fold the bottom strip over the top and fold the other strip over that. Repeat until no more strip is available, then secure both ends of the accordion. Glue front and back of bear to accordion. Make a roll from the neck strip and glue. Glue to front of bear, then glue head to neck.