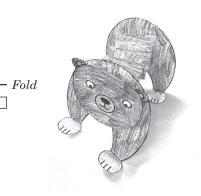

## **Accordion Black Bear**

Color and cut out your bear head, legs, and strips for the accordion body (following page). *Hint: Color both sides of the accordion*. Glue (or tape) two strips together to make a long strip, then repeat with remaining strips. Overlap the corners of the two long strips, at right angles, and glue together. Then fold the bottom strip over the top and fold the other strip over that. Repeat until no more strip is available, then secure both ends of the accordion. Glue front and back of bear to accordion. Make a roll from the neck strip and glue. Glue to front of bear, then glue head to neck.

Fold